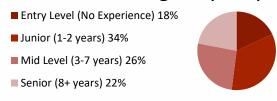

## **Experience Level Sought By Employers**

Hiring Difficulty Breakdown Why is it challenging to find talent?

workforcesolutionsmn.com