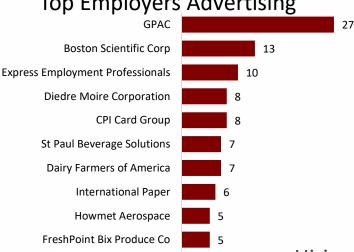

### MANUFACTURING

#### EMPLOYER FEATURE

To help provide a better picture of Minnesota's workforce demand, Ramsey County Workforce Solutions has put together a series of monthly workforce updates. Data for these reports is provided by Gartner TalentNeuron with analysis support from RealTime Talent.



244 (+122% from March 2024, +30% from 2023) **April Sector Job Openings** 

> Sector Advertised Market Salary \$40,650 - \$49,600 - \$60,550 **Followers** Median Leaders

Are my company's wages competitive? Who else is actively recruiting? What education levels are sought by my competition? What schools have grads?

## Top Employers Advertising



# **Education Level Sought By Employers** GED/High School 72% Associate Level 10% ■ Bachelor's Degree 17% ■ Master's Degree 1%

## **Experience Level Sought By Employers**



Hiring Difficulty Breakdown Why is it challenging to find talent?











workforcesolutionsmn.com