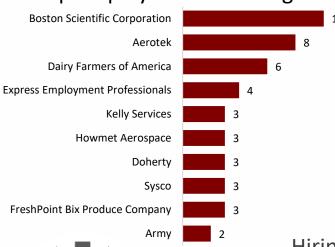

### MANUFACTURING

#### EMPLOYER FEATURE

To help provide a better picture of Minnesota's workforce demand, Ramsey County Workforce Solutions has put together a series of monthly workforce updates. Data for these reports is provided by Gartner TalentNeuron with analysis support from RealTime Talent.



\$41,050 - \$50,150 - \$61,250 Followers Median Leaders

Are my company's wages competitive? Who else is actively recruiting? What education levels are sought by my competition? What schools have grads?

## Top Employers Advertising



# **Education Level Sought By Employers** GED/High School 72% ■ Associate Level 8% ■ Bachelor's Degree 20% ■ Master's Degree 0%

### **Experience Level Sought By Employers**





# Hiring Difficulty Breakdown

Why is it challenging to find talent?



Relative supply Very high 769 candidate per Typical posting duration Average 61 Days

Your competition Decreasing 21.91% lower



workforcesolutionsmn.com