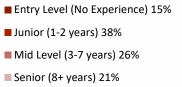

### MANUFACTURING

#### EMPLOYER FEATURE

To help provide a better picture of Minnesota's workforce demand, Ramsey County Workforce Solutions has put together a series of monthly workforce updates. Data for these reports is provided by Gartner TalentNeuron with analysis support from RealTime Talent.



\$41,050 - \$50,150 - \$61,250 Followers Median Leaders

Are my company's wages competitive? Who else is actively recruiting? What education levels are sought by my competition? What schools have grads?

## Top Employers Advertising



# **Education Level Sought By Employers** GED/High School 72% ■ Associate Level 8% ■ Bachelor's Degree 20% ■ Master's Degree 0%

### **Experience Level Sought By Employers**





# Hiring Difficulty Breakdown

Why is it challenging to find talent?



Relative supply Very high 769 candidate per Typical posting duration Average 61 Days

Your competition Decreasing 21.91% lower



workforcesolutionsmn.com