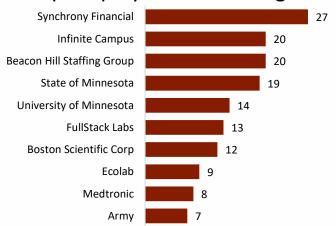

## INFORMATION TECHNOLOGY

## **EMPLOYER FEATURE**

To help provide a better picture of Minnesota's workforce demand, Ramsey County Workforce Solutions has put together a series of monthly workforce updates. Data for these reports is provided by Gartner TalentNeuron with analysis support from RealTime Talent.

397 ( **EG** 

397 (-21% from January 2024, +81% from 2023)
February Sector Job Openings

Sector Advertised Market Salary \$93,150 - \$118,800 - \$151,500 Followers - Median - Leaders

Are my company's wages competitive? Who else is actively recruiting? What education levels are sought by my competition? What schools have grads?

## Top Employers Advertising





## **Experience Level Sought By Employers**







Typical posting duration

Average

52 Days

Your competition
Decreasing
19.12% lower



workforcesolutionsmn.com