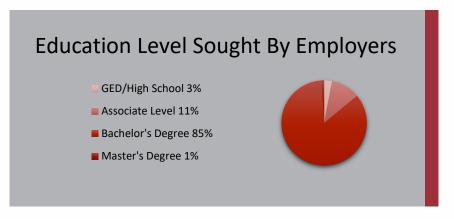

397 ( **EG** 

397 (-21% from January 2024, +81% from 2023)
February Sector Job Openings

Sector Advertised Market Salary \$93,150 - \$118,800 - \$151,500 Followers - Median - Leaders

Are my company's wages competitive? Who else is actively recruiting? What education levels are sought by my competition? What schools have grads?