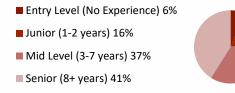

## **Experience Level Sought By Employers**

Typical posting duration

Average

52 Days

Your competition
Decreasing
19.12% lower

workforcesolutionsmn.com