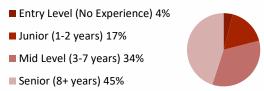

### INFORMATION TECHNOLOGY

#### **EMPLOYER FEATURE**

To help provide a better picture of Minnesota's workforce demand, Ramsey County Workforce Solutions has put together a series of monthly workforce updates. Data for these reports is provided by Gartner TalentNeuron with analysis support from RealTime Talent.

361 (-JOBA

361 (-9% from February 2024, +105% from 2023)

March Sector Job Openings

Sector Advertised Market Salary \$96,550 - \$123,300 - \$157,400 Followers - Median - Leaders

Are my company's wages competitive? Who else is actively recruiting? What education levels are sought by my competition? What schools have grads?

## Top Employers Advertising





## **Experience Level Sought By Employers**







# Hiring Difficulty Breakdown Why is it challenging to find talent?







workforcesolutionsmn.com