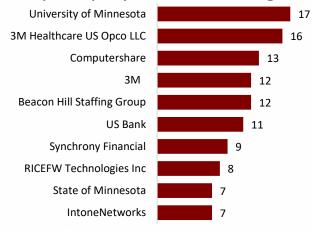

### INFORMATION TECHNOLOGY

#### **EMPLOYER FEATURE**

To help provide a better picture of Minnesota's workforce demand, Ramsey County Workforce Solutions has put together a series of monthly workforce updates. Data for these reports is provided by Gartner TalentNeuron with analysis support from RealTime Talent.

361 (-JOBA

361 (-9% from February 2024, +105% from 2023)

March Sector Job Openings

Sector Advertised Market Salary \$96,550 - \$123,300 - \$157,400 Followers - Median - Leaders

Are my company's wages competitive? Who else is actively recruiting? What education levels are sought by my competition? What schools have grads?

## Top Employers Advertising





## **Experience Level Sought By Employers**







# Hiring Difficulty Breakdown Why is it challenging to find talent?







workforcesolutionsmn.com