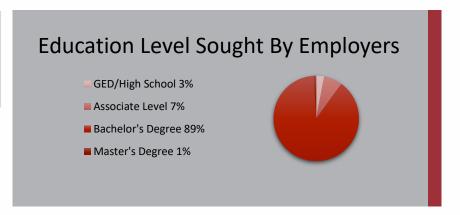

361 (-JOBA

361 (-9% from February 2024, +105% from 2023)

March Sector Job Openings

Sector Advertised Market Salary \$96,550 - \$123,300 - \$157,400 Followers - Median - Leaders

Are my company's wages competitive? Who else is actively recruiting? What education levels are sought by my competition? What schools have grads?