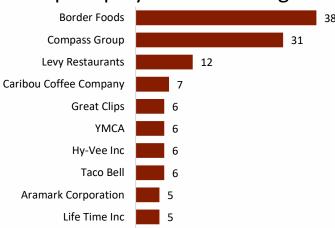

## **HOSPITALITY**

### **EMPLOYER FEATURE**

To help provide a better picture of Minnesota's workforce demand, Ramsey County Workforce Solutions has put together a series of monthly workforce updates. Data for these reports is provided by Gartner TalentNeuron with analysis support from RealTime Talent.

270 ( **JOB**L)

270 (-27% from January 2024, +23% from 2023)
February Sector Job Openings

Sector Advertised Market Salary \$32,100 - \$37,750 - \$44,400 Followers - Median - Leaders

Are my company's wages competitive? Who else is actively recruiting? What education levels are sought by my competition? What schools have grads?

# Top Employers Advertising



# Education Level Sought By Employers GED/High School 81% Associate Level 9% Bachelor's Degree 9% Master's Degree 1%

# **Experience Level Sought By Employers**



# Hiring Difficulty Breakdown Why is it challenging to find talent?





Typical posting duration

Average

61 Days





workforcesolutionsmn.com