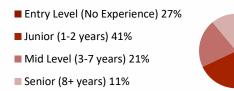

YER FEATURE**

To help provide a better picture of Minnesota's workforce demand, Ramsey County Workforce Solutions has put together a series of monthly workforce updates. Data for these reports is provided by Gartner TalentNeuron with analysis support from RealTime Talent.

270 ( **JOB**L)

270 (-27% from January 2024, +23% from 2023)
February Sector Job Openings

Sector Advertised Market Salary \$32,100 - \$37,750 - \$44,400 Followers - Median - Leaders

Are my company's wages competitive? Who else is actively recruiting? What education levels are sought by my competition? What schools have grads?

# Top Employers Advertising



# Education Level Sought By Employers GED/High School 81% Associate Level 9% Bachelor's Degree 9% Master's Degree 1%

# **Experience Level Sought By Employers**



# Hiring Difficulty Breakdown Why is it challenging to find talent?





Typical posting duration

Average

61 Days





workforcesolutionsmn.com