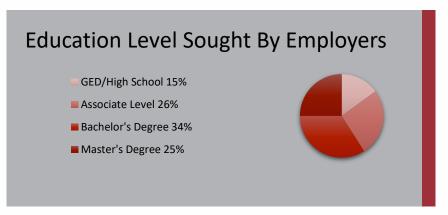

629 (-9% from January 2024, -19% from 2023)
February Sector Job Openings

Sector Advertised Market Salary \$74,550 - \$94,100 - \$118,850 Followers - Median - Leaders

Are my company's wages competitive? Who else is actively recruiting? What education levels are sought by my competition? What schools have grads?