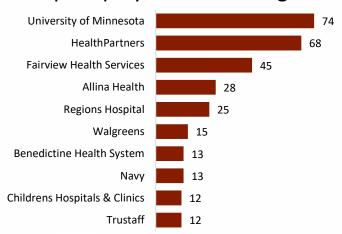

## **HEALTH CARE**

## **EMPLOYER FEATURE**

To help provide a better picture of Minnesota's workforce demand, Ramsey County Workforce Solutions has put together a series of monthly workforce updates. Data for these reports is provided by Gartner TalentNeuron with analysis support from RealTime Talent.



629 (-9% from January 2024, -19% from 2023)
February Sector Job Openings

Sector Advertised Market Salary \$74,550 - \$94,100 - \$118,850 Followers - Median - Leaders

Are my company's wages competitive? Who else is actively recruiting? What education levels are sought by my competition? What schools have grads?

## Top Employers Advertising





## **Experience Level Sought By Employers**







Hiring Difficulty Breakdown Why is it challenging to find talent?







workforcesolutionsmn.com