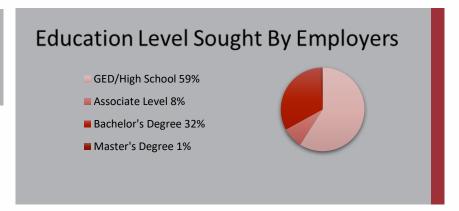

## **Experience Level Sought By Employers**

■ Entry Level (No Experience) 13%

■ Junior (1-2 years) 33%

■ Mid Level (3-7 years) 39%

■ Senior (8+ years) 15%

Hiring Difficulty Breakdown Why is it challenging to find talent?