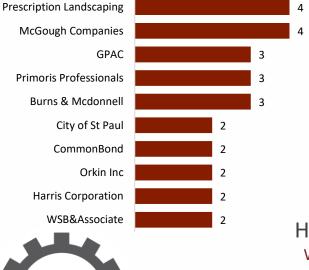

## **CONSTRUCTION**

## **EMPLOYER FEATURE**

To help provide a better picture of Minnesota's workforce demand, Ramsey County Workforce Solutions has put together a series of monthly workforce updates. Data for these reports is provided by Gartner TalentNeuron with analysis support from RealTime Talent.

JOBA S

106 (-11% from January 2024, -26% from 2023)
February Sector Job Openings

\$59,500 - \$74,200 - \$92,500 Followers - Median - Leaders

Are my company's wages competitive? Who else is actively recruiting? What education levels are sought by my competition? What schools have grads?

## Top Employers Advertising





## **Experience Level Sought By Employers**

■ Entry Level (No Experience) 13%

■ Junior (1-2 years) 33%

■ Mid Level (3-7 years) 39%

■ Senior (8+ years) 15%



Hiring Difficulty Breakdown Why is it challenging to find talent?



Your competition
Decreasing
3.4% lower



workforcesolutionsmn.com