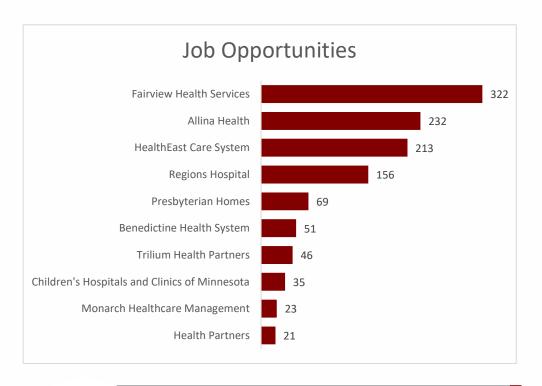

## HEALTHCARE - 4 YEAR COLLEGE

To help provide a better picture of Minnesota's workforce demand, Ramsey County Workforce Solutions has put together a series of monthly workforce updates. Data for these reports is provided by Gartner TalentNeuron with analysis support from RealTime Talent.



1179
Current Job Openings

\$63,450

**Median Annual Salary** 





## Top 5 Skills

- 1. Electronic Medical Records
- 2. Medications
- 3. Primary Care
- 4. Life Support
- 5. Home Health



## Top 10 Job Titles

- 1. Registered Nurses
- 2. Nursing Assistants
- Licensed Practical/Vocational Nurses
- 4. Medical Assistants
- 5. Medical Records/Health Information Technicians
- 6. Medical/Clinical Laboratory Technicians
- 7. Speech-Language Pathologists
- 8. Physician Assistants
- 9. Medical/Clinical Laboratory Technologists
- 10. Radiologic Technologists

workforcesolutionsmn.com